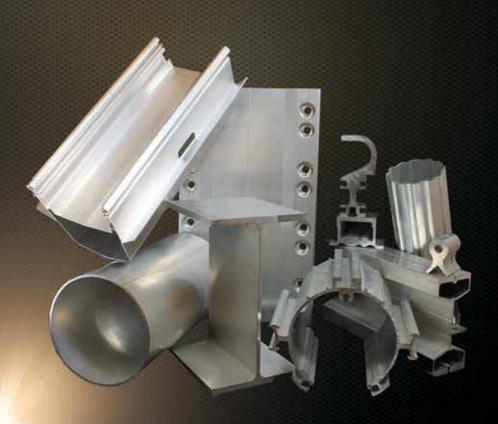

# **Solutions:**

- Fabrication
- Grooving/

**Threading** 

- Contract Mfg
- Knurling
- Miter Cutting

- Fabrication routing, miter cutting
- Kitting
- Exact Piece Counts
- Demanding Tolerances

- Demanding Process
   Control
- Straightness / Bow / Twist Tolerances
- Knurling
- Cut / Drill / Tumble
  Deburr

- Long Length Extrusion up to 65ft
- Fabrication cutting, milling, countersinking
- Anodizing